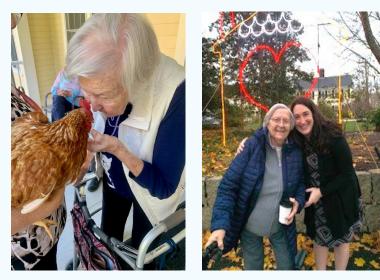

We celebrated Veterans Day with a Morning Mngle that included coffee and donuts, as well as poems and discussion about memories of being in the service.

We made autumn crafts, painted a fall landscape, relished Reiki treatments, sang along with the talented Dawna Hammers, enjoyed a cheese tasting, had a chicken visit us *(see photo of Jean – above left)* and participated in an interfaith service.

Additionally, Chef Alana prepared a beautiful Thanksgiving meal for us. Resident Ted Wahl gave a thoughtful toast as we all gathered around the table.

Finally, Decatur House got its very own Sandwich Giant! Named by residents as "Home is Where the Heart is" *(see photo of Pat and Kerri - above right)* we enjoyed hot cocoa and celebrated during its inaugural lighting!